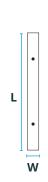

4

Size (mm)

Length

240

165

50

| LIGHTWEIGHT,<br>EASY HANDLING |
|-------------------------------|

#### For information and advice:

01634 835290

Tel: Email: sales@marmox.co.uk Web: www.marmox.co.uk

Width

240

10

Weight (kg)

0.5