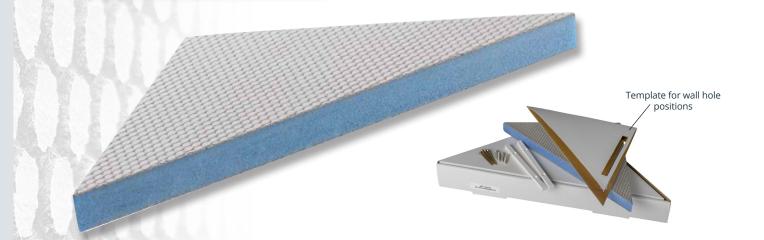

### The NEW Marmox Corner Shelf is a stylish and practical addition to any wetroom, bathroom or shower.

Made from our reknowned Marmox Multiboard, the unobtrusive triangular shape will give a handy location to keep bottles and washing utensils. Coated with our polymer cement mortar, the shelf is ready to tile and will support loads up to 15kg.

The shelf fits flush to the wall as the result of recessed brackets fitted into two sides of the shelf.

**Facts & Figures** 

Thickness

30

10