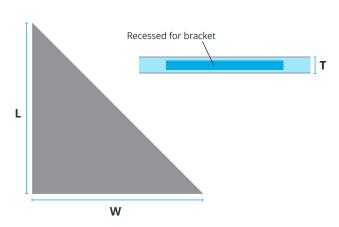

The shelf fits flush to the wall as the result of recessed brackets fitted into two sides of the shelf.

**Facts & Figures** 

Thickness

30

10

4

Size (mm)

Length

240

165

50

| LIGHTWEIGHT,<br>EASY HANDLING |
|-------------------------------|

#### For information and advice:

01634 835290

Tel: Email: sales@marmox.co.uk Web: www.marmox.co.uk

Width

240

10

Weight (kg)

0.5