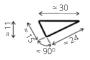

ny slab



Polyprofil drip strip T3 Flex can bend to accommodate a curved overhang or an arch



Polyprofil drip strip S40 on the underside of a balcony slab



Polyprofil drip strip T60 on the front edge of a balcony slab



Polyprofil drip strip T60 on the underside of a balcony slab

\*The T3 is suitable as an inexpensive up-stand or as a base profile for floors.

### Pre-coated drip profiles

In addition to our standard range, we offer two drip profiles, the T20 and T30, that are prefinished with a coloured durable polyurethane resin coating – simply choose from the RAL colour chart. These offer a fuss-free way to create a clean edge or attractive architectural detailing. Please call for details.



T20 T30



# Polyprofil Drip strip T20

approx. 28 x 20 x 20 mm (H = approx. 13 mm)





#### Polyprofil Drip strip T30

approx. 30 x 24 x 15 mm (H = approx. 11 mm)

#### Marmox UK Ltd

Caxton House, 101-103 Hopewell Drive, Chatham, Kent. ME5 7NP United Kingdom

#### For information and advice:

Tel: 01634 835290 Email: sales@marmox.co.uk Web: www.marmox.co.uk