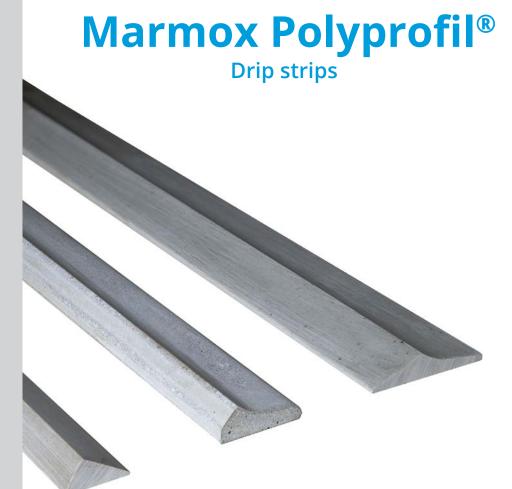

# Marmox Polyprofil drip strips are prefabricated profiles for use as a drip edge, or water nose.

Mounted on the underside of balconies, bridge caps or building overhangs, for example, Marmox Polyprofil drip strips will direct the flow of water, significantly reducing the risk of concrete damage caused by water back-flow.

Made from a light-coloured polymer concrete with a low specific weight, the weather proof drip strips are easy to install, indoors and outdoors, and can be coated with epoxy or polyurethane resin based paints.