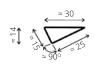

#### Polyprofil Drip strip T3 / T3 Flex

30 x approx. 25 x approx. 15 mm (H = approx. 14 mm)