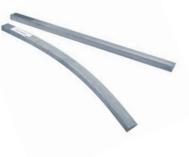

# Marmox Polyprofil drip strips are prefabricated profiles for use as a drip edge, or water nose.

Mounted on the underside of balconies, bridge caps or building overhangs, for example, Marmox Polyprofil drip strips will direct the flow of water, significantly reducing the risk of concrete damage caused by water back-flow.

Made from a light-coloured polymer concrete with a low specific weight, the weather proof drip strips are easy to install, indoors and outdoors, and can be coated with epoxy or polyurethane resin based paints.