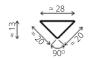

**Useage examples**



Polyprofil drip strip T3\* on the underside of a balcony slab



Polyprofil drip strip T3 Flex can bend to accommodate a curved overhang or an arch



Polyprofil drip strip S40 on the underside of a balcony slab



Polyprofil drip strip T60 on the front edge of a balcony slab



Polyprofil drip strip T60 on the underside of a balcony slab

\*The T3 is suitable as an inexpensive up-stand or as a base profile for floors.

### Pre-coated drip profiles

In addition to our standard range, we offer two drip profiles, the T20 and T30, that are prefinished with a coloured durable polyurethane resin coating – simply choose from the RAL colour chart. These offer a fuss-free way to create a clean edge or attractive architectural detailing. Please call for details.



T20 T30



# Polyprofil Drip strip T20

approx. 28 x 20 x 20 mm (H = approx. 13 mm)





#### Polyprofil Drip strip T30

approx. 30 x 24 x 15 mm (H = approx. 11 mm)

#### Marmox UK Ltd

Caxton House, 101-103 Hopewell Drive, Chatham, Kent. ME5 7NP United Kingdom

#### For information and advice:

Tel: 01634 835290 Email: sales@marmox.co.uk Web: www.marmox.co.uk