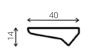

#### Polyprofil Drip strip \$40

40 x 14 mm

Polyprofil Drip strip T60

58 x 13 mm

\*Polyprofil drip strips are supplied in 1 meter lengths.