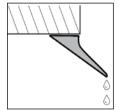

# Marmox Polyprofil drip strips are prefabricated profiles for use as a drip edge, or water nose.

Mounted on the underside of balconies, bridge caps or building overhangs, for example, Marmox Polyprofil drip strips will direct the flow of water, significantly reducing the risk of concrete damage caused by water back-flow.

Polyprofil drip strip T60 on the front edge of a balcony slab

Polyprofil drip strip T60 on the underside of a balcony slab

\*The T3 is suitable as an inexpensive up-stand or as a base profile for floors.