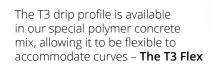

#### **Useage examples**

Polyprofil drip strip T3\* on the underside of a balcony slab

Polyprofil drip strip T3 Flex can bend to accommodate a curved overhang or an arch

Polyprofil drip strip S40 on the underside of a balcony slab