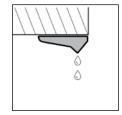

# Marmox Polyprofil drip strips are prefabricated profiles for use as a drip edge, or water nose.

Mounted on the underside of balconies, bridge caps or building overhangs, for example, Marmox Polyprofil drip strips will direct the flow of water, significantly reducing the risk of concrete damage caused by water back-flow.

#### **Useage examples**

Polyprofil drip strip T3\* on the underside of a balcony slab

Polyprofil drip strip T3 Flex can bend to accommodate a curved overhang or an arch

Polyprofil drip strip S40 on the underside of a balcony slab