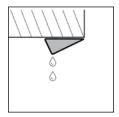

Polyprofil drip strip T60 on the front edge of a balcony slab

Polyprofil drip strip T60 on the underside of a balcony slab

\*The T3 is suitable as an inexpensive up-stand or as a base profile for floors.