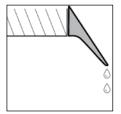

# Marmox Polyprofil drip strips are prefabricated profiles for use as a drip edge, or water nose.

Mounted on the underside of balconies, bridge caps or building overhangs, for example, Marmox Polyprofil drip strips will direct the flow of water, significantly reducing the risk of concrete damage caused by water back-flow.

#### **Useage examples**

Polyprofil drip strip T3\* on the underside of a balcony slab

Polyprofil drip strip T3 Flex can bend to accommodate a curved overhang or an arch

Polyprofil drip strip S40 on the underside of a balcony slab