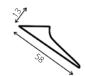

#### Polyprofil Drip strip \$40

40 x 14 mm

Polyprofil Drip strip T60

58 x 13 mm

\*Polyprofil drip strips are supplied in 1 meter lengths.