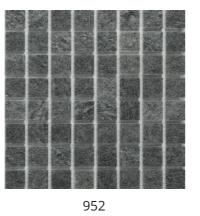

#### Choose from 10 stylish finishes

| Colour Code | Colour Name Marmox UK          |
|-------------|--------------------------------|
| 901         | Beige Stone                    |
| 902         | Copper Stone                   |
| 903         | Autumn Leaf                    |
| 907         | Mars Stone                     |
| 913         | Bronze                         |
| 915         | Graphite                       |
| 925         | Sea Stone                      |
| 951         | Beige Stone/Copper Stone/Slate |
| 952         | Slate/Lava Stone/Sea Stone     |
| 958         | Lava Stone/Lauze               |