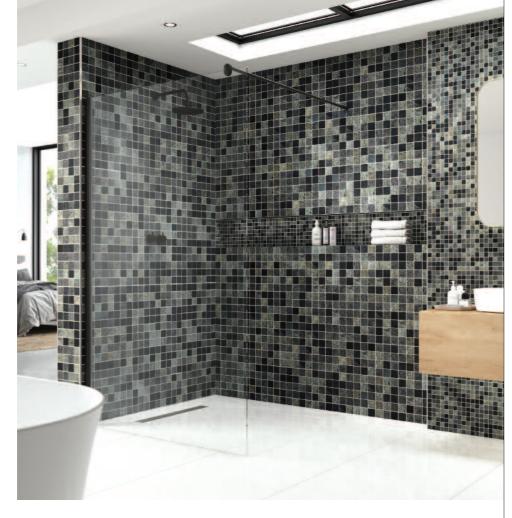

# SLICEDSTONE MOSAIC ON A ROLL

INSPIRING THE DESIGN AND RENOVATION OF BATHROOMS, SHOWERS AND WETROOMS

### MARMOX ROLL OUT A NEW INSPIRING PRODUCT - SLICEDSTONE MOSAIC ON A ROLL

# Slicedstone mosaic on a roll offers inspiring solutions for the design and renovation of bathrooms and wetrooms

Marmox new Slicedstone Mosaic range is sized using the latest technology in laser-processing machinery, allowing for accurately cut tiles. Backed with a decoupling waterproof membrane, the tiles are precisely spaced giving consistent 3mm grout lines that are pleasing even to the most critical eye.

The Slicedstone range comes in a choice of 10 beautiful finishes. Made from 4mm slices of Indian sedimentary rock, the surface has been treated with a clear Polycarbonate solution to create a stable surface that is waterproof, stain resistant, UV resistant and allows easy removal of adhesive and grout residue.