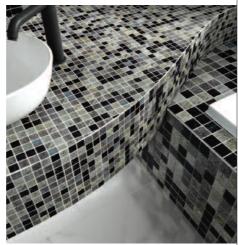

# Slicedstone mosaic on a roll offers inspiring solutions for the design and renovation of bathrooms and wetrooms

Marmox new Slicedstone Mosaic range is sized using the latest technology in laser-processing machinery, allowing for accurately cut tiles. Backed with a decoupling waterproof membrane, the tiles are precisely spaced giving consistent 3mm grout lines that are pleasing even to the most critical eye.

Available in tile sizes 2.5cm x 2.5cm & 5cm x 5cm

With roll lengths of 100cm x 50cm, Slicedstone is up to 80% faster to tile than traditional sheet mosaics. At just 4mm thickness, Slicedstone mosaics on a roll are incredibly lightweight, easy to handle, and can offer a saving of up to 60% less grout.