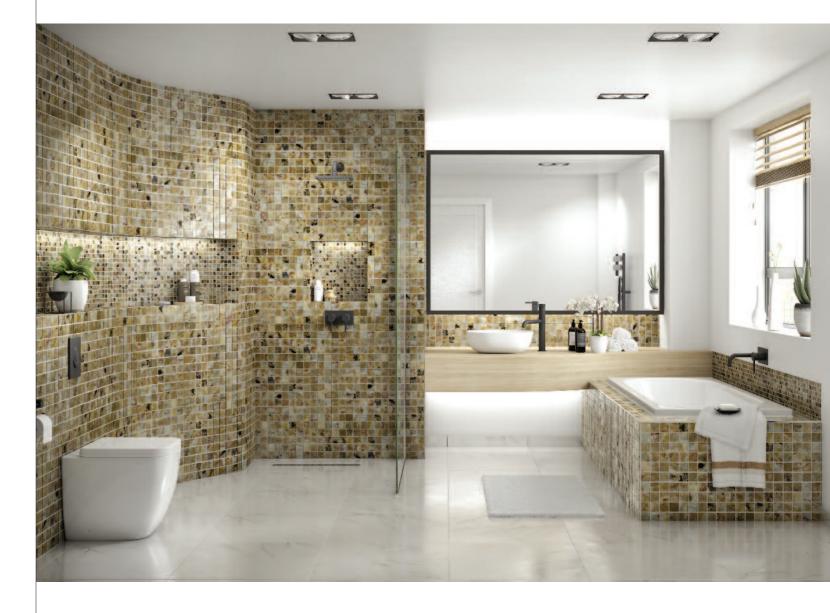

# Slicedstone mosaic on a roll offers inspiring solutions for the design and renovation of bathrooms and wetrooms

Marmox new Slicedstone Mosaic range is sized using the latest technology in laser-processing machinery, allowing for accurately cut tiles. Backed with a decoupling waterproof membrane, the tiles are precisely spaced giving consistent 3mm grout lines that are pleasing even to the most critical eye.

The Slicedstone range comes in a choice of 10 beautiful finishes. Made from 4mm slices of Indian sedimentary rock, the surface has been treated with a clear Polycarbonate solution to create a stable surface that is waterproof, stain resistant, UV resistant and allows easy removal of adhesive and grout residue.

Marmox Slicedstone Mosaics are thin layers of real natural stone. Their natural surface, variety, vivid patterns and unique tactile texture all combine to make each sheet a feast to the eyes.

Marmox has always been behind great bathrooms. **Now we're in front!** 