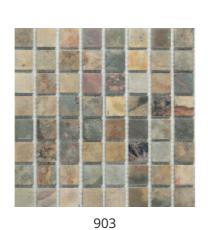

#### Choose from 10 stylish finishes

| Colour Code | Colour Name Marmox UK          |
|-------------|--------------------------------|
| 901         | Beige Stone                    |
| 902         | Copper Stone                   |
| 903         | Autumn Leaf                    |
| 907         | Mars Stone                     |
| 913         | Bronze                         |
| 915         | Graphite                       |
| 925         | Sea Stone                      |
| 951         | Beige Stone/Copper Stone/Slate |
| 952         | Slate/Lava Stone/Sea Stone     |
| 958         | Lava Stone/Lauze               |