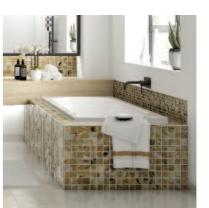

# MARMOX HAS ALWAYS BEEN BEHIND GREAT BATHROOMS, NOW WE'RE IN FRONT

Slicedstone brings endless design possibilities up-front

Slicedstone is an innovative new concept offering natural stone mosaics on a roll, with its own fully integrated 100% waterproof membrane, and inbuilt decoupling system. The perfect design choice for bathrooms, showers and wetrooms in residential and commercial applications such as hotels, spa and wellness, plus sports and leisure projects.

#### **Typical Applications**

- Residential
- Commercial
- Hotels
- Spa & Wellness
- Sports & Leisure