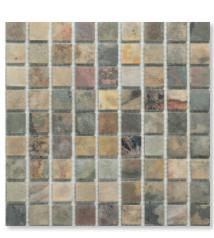

#### Choose from 10 stylish finishes

| Colour Code | Colour Name Marmox UK          |
|-------------|--------------------------------|
| 901         | Beige Stone                    |
| 902         | Copper Stone                   |
| 903         | Autumn Leaf                    |
| 907         | Mars Stone                     |
| 913         | Bronze                         |
| 915         | Graphite                       |
| 925         | Sea Stone                      |
| 951         | Beige Stone/Copper Stone/Slate |
| 952         | Slate/Lava Stone/Sea Stone     |
| 958         | Lava Stone/Lauze               |

Available in tile sizes 2.5cm x 2.5cm & 5cm x 5cm

With roll lengths of 100cm x 50cm, Slicedstone is up to 80% faster to tile than traditional sheet mosaics. At just 4mm thickness, Slicedstone mosaics on a roll are incredibly lightweight, easy to handle, and can offer a saving of up to 60% less grout.