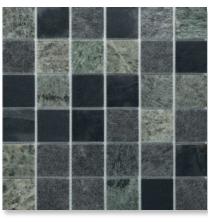

#### Choose from 10 stylish finishes

| Colour Code | Colour Name Marmox UK          |
|-------------|--------------------------------|
| 901         | Beige Stone                    |
| 902         | Copper Stone                   |
| 903         | Autumn Leaf                    |
| 907         | Mars Stone                     |
| 913         | Bronze                         |
| 915         | Graphite                       |
| 925         | Sea Stone                      |
| 951         | Beige Stone/Copper Stone/Slate |
| 952         | Slate/Lava Stone/Sea Stone     |
| 958         | Lava Stone/Lauze               |

Available in tile sizes 2.5cm x 2.5cm & 5cm x 5cm

With roll lengths of 100cm x 50cm, Slicedstone is up to 80% faster to tile than traditional sheet mosaics. At just 4mm thickness, Slicedstone mosaics on a roll are incredibly lightweight, easy to handle, and can offer a saving of up to 60% less grout.