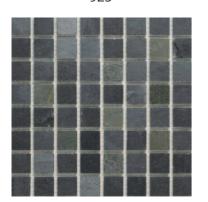

#### Choose from 10 stylish finishes

| Colour Code | Colour Name Marmox UK          |
|-------------|--------------------------------|
| 901         | Beige Stone                    |
| 902         | Copper Stone                   |
| 903         | Autumn Leaf                    |
| 907         | Mars Stone                     |
| 913         | Bronze                         |
| 915         | Graphite                       |
| 925         | Sea Stone                      |
| 951         | Beige Stone/Copper Stone/Slate |
| 952         | Slate/Lava Stone/Sea Stone     |
| 958         | Lava Stone/Lauze               |