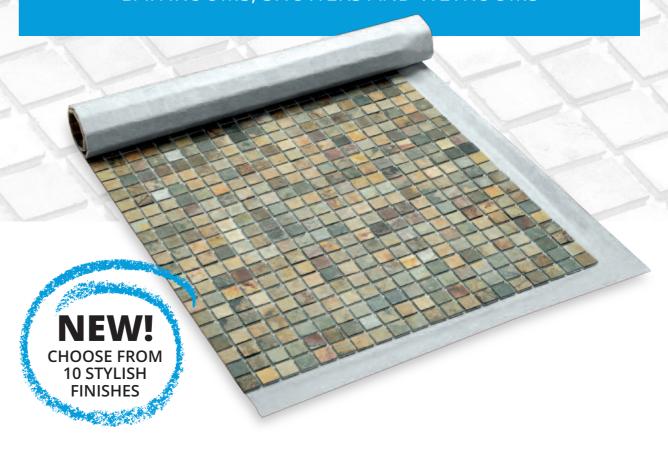

# SLICEDSTONE MOSAIC ON A ROLL

INSPIRING THE DESIGN AND RENOVATION OF BATHROOMS, SHOWERS AND WETROOMS

### MARMOX ROLL OUT A NEW INSPIRING PRODUCT - SLICEDSTONE MOSAIC ON A ROLL

# Slicedstone mosaic on a roll offers inspiring solutions for the design and renovation of bathrooms and wetrooms

Marmox new Slicedstone Mosaic range is sized using the latest technology in laser-processing machinery, allowing for accurately cut tiles. Backed with a decoupling waterproof membrane, the tiles are precisely spaced giving consistent 3mm grout lines that are pleasing even to the most critical eye.

# PRODUCT RANGE OFFERS TEN STYLISH FINISHES AND TWO TILE SIZES

#### Choose from 10 stylish finishes

| Colour Code | Colour Name Marmox UK          |
|-------------|--------------------------------|
| 901         | Beige Stone                    |
| 902         | Copper Stone                   |
| 903         | Autumn Leaf                    |
| 907         | Mars Stone                     |
| 913         | Bronze                         |
| 915         | Graphite                       |
| 925         | Sea Stone                      |
| 951         | Beige Stone/Copper Stone/Slate |
| 952         | Slate/Lava Stone/Sea Stone     |
| 958         | Lava Stone/Lauze               |

Available in tile sizes 2.5cm x 2.5cm & 5cm x 5cm

With roll lengths of 100cm x 50cm, Slicedstone is up to 80% faster to tile than traditional sheet mosaics. At just 4mm thickness, Slicedstone mosaics on a roll are incredibly lightweight, easy to handle, and can offer a saving of up to 60% less grout.