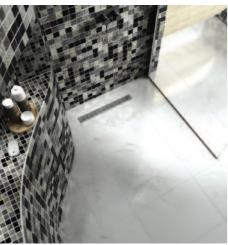

# Slicedstone mosaic on a roll offers inspiring solutions for the design and renovation of bathrooms and wetrooms

Marmox new Slicedstone Mosaic range is sized using the latest technology in laser-processing machinery, allowing for accurately cut tiles. Backed with a decoupling waterproof membrane, the tiles are precisely spaced giving consistent 3mm grout lines that are pleasing even to the most critical eye.

Available in tile sizes 2.5cm x 2.5cm & 5cm x 5cm

With roll lengths of 100cm x 50cm, Slicedstone is up to 80% faster to tile than traditional sheet mosaics. At just 4mm thickness, Slicedstone mosaics on a roll are incredibly lightweight, easy to handle, and can offer a saving of up to 60% less grout.