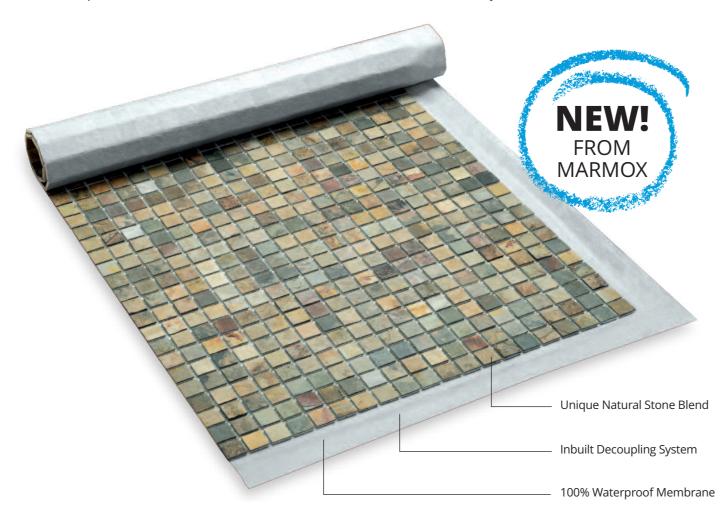

# Slicedstone mosaic on a roll offers inspiring solutions for the design and renovation of bathrooms and wetrooms

Marmox new Slicedstone Mosaic range is sized using the latest technology in laser-processing machinery, allowing for accurately cut tiles. Backed with a decoupling waterproof membrane, the tiles are precisely spaced giving consistent 3mm grout lines that are pleasing even to the most critical eye.

The Slicedstone range comes in a choice of 10 beautiful finishes. Made from 4mm slices of Indian sedimentary rock, the surface has been treated with a clear Polycarbonate solution to create a stable surface that is waterproof, stain resistant, UV resistant and allows easy removal of adhesive and grout residue.

# MARMOX HAS ALWAYS BEEN BEHIND GREAT BATHROOMS, NOW WE'RE IN FRONT

Slicedstone brings endless design possibilities up-front

Slicedstone is an innovative new concept offering natural stone mosaics on a roll, with its own fully integrated 100% waterproof membrane, and inbuilt decoupling system. The perfect design choice for bathrooms, showers and wetrooms in residential and commercial applications such as hotels, spa and wellness, plus sports and leisure projects.

#### **Key Benefits**

- 100% waterproof
- Inbuilt decoupling system
- Unique natural stone blend
- Up to 80% faster to tile
- Requires 60% less grout
- Lightweight, easy to handle
- 10 Year Guarantee

**MARMOX BUILT-IN** WATERPROOFING AND **INSULATION SOLUTIONS FOR WALLS AND FLOORS** 