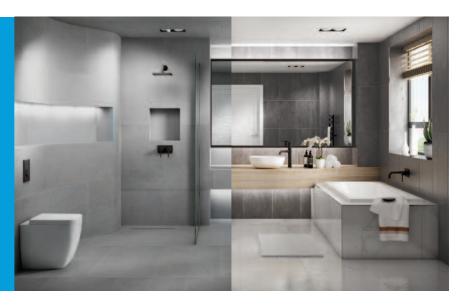

# MARMOX HAS ALWAYS BEEN BEHIND GREAT BATHROOMS, NOW WE'RE IN FRONT

Slicedstone brings endless design possibilities up-front

Slicedstone is an innovative new concept offering natural stone mosaics on a roll, with its own fully integrated 100% waterproof membrane, and inbuilt decoupling system. The perfect design choice for bathrooms, showers and wetrooms in residential and commercial applications such as hotels, spa and wellness, plus sports and leisure projects.

#### **Key Benefits**

- 100% waterproof
- Inbuilt decoupling system
- Unique natural stone blend
- Up to 80% faster to tile
- Requires 60% less grout
- Lightweight, easy to handle
- 10 Year Guarantee

**MARMOX BUILT-IN** WATERPROOFING AND **INSULATION SOLUTIONS FOR WALLS AND FLOORS** 

Marmox quality walls and floors are fast, easy to install, fully waterproof, highly insulating and with our Lifetime Guarantee give you total peace of mind.