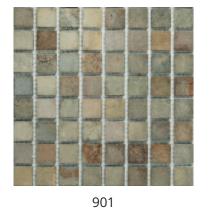

#### Choose from 10 stylish finishes

| Colour Code | Colour Name Marmox UK          |
|-------------|--------------------------------|
| 901         | Beige Stone                    |
| 902         | Copper Stone                   |
| 903         | Autumn Leaf                    |
| 907         | Mars Stone                     |
| 913         | Bronze                         |
| 915         | Graphite                       |
| 925         | Sea Stone                      |
| 951         | Beige Stone/Copper Stone/Slate |
| 952         | Slate/Lava Stone/Sea Stone     |
| 958         | Lava Stone/Lauze               |