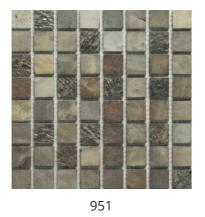

#### Choose from 10 stylish finishes

| Colour Code | Colour Name Marmox UK          |
|-------------|--------------------------------|
| 901         | Beige Stone                    |
| 902         | Copper Stone                   |
| 903         | Autumn Leaf                    |
| 907         | Mars Stone                     |
| 913         | Bronze                         |
| 915         | Graphite                       |
| 925         | Sea Stone                      |
| 951         | Beige Stone/Copper Stone/Slate |
| 952         | Slate/Lava Stone/Sea Stone     |
| 958         | Lava Stone/Lauze               |