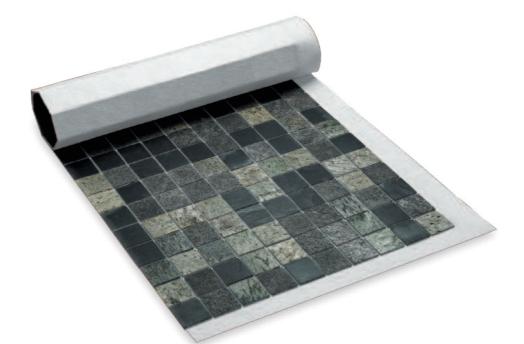

# SLICEDSTONE MOSAIC ON A ROLL

INSPIRING THE DESIGN AND RENOVATION OF BATHROOMS, SHOWERS AND WETROOMS

### MARMOX ROLL OUT A NEW INSPIRING PRODUCT - SLICEDSTONE MOSAIC ON A ROLL

# Slicedstone mosaic on a roll offers inspiring solutions for the design and renovation of bathrooms and wetrooms

Marmox new Slicedstone Mosaic range is sized using the latest technology in laser-processing machinery, allowing for accurately cut tiles. Backed with a decoupling waterproof membrane, the tiles are precisely spaced giving consistent 3mm grout lines that are pleasing even to the most critical eye.

The Slicedstone range comes in a choice of 10 beautiful finishes. Made from 4mm slices of Indian sedimentary rock, the surface has been treated with a clear Polycarbonate solution to create a stable surface that is waterproof, stain resistant, UV resistant and allows easy removal of adhesive and grout residue.

Marmox Slicedstone Mosaics are thin layers of real natural stone. Their natural surface, variety, vivid patterns and unique tactile texture all combine to make each sheet a feast to the eyes.

Marmox has always been behind great bathrooms. **Now we're in front!** 