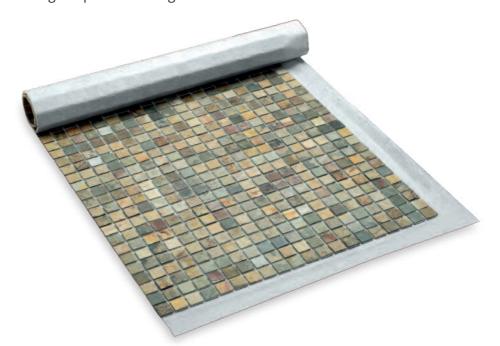

# SLICEDSTONE MOSAIC ON A ROLL

INSPIRING THE DESIGN AND RENOVATION OF BATHROOMS, SHOWERS AND WETROOMS

### MARMOX ROLL OUT A NEW INSPIRING PRODUCT - SLICEDSTONE MOSAIC ON A ROLL

# Slicedstone mosaic on a roll offers inspiring solutions for the design and renovation of bathrooms and wetrooms

Marmox new Slicedstone Mosaic range is sized using the latest technology in laser-processing machinery, allowing for accurately cut tiles. Backed with a decoupling waterproof membrane, the tiles are precisely spaced giving consistent 3mm grout lines that are pleasing even to the most critical eye.

Available in tile sizes 2.5cm x 2.5cm & 5cm x 5cm

With roll lengths of 100cm x 50cm, Slicedstone is up to 80% faster to tile than traditional sheet mosaics. At just 4mm thickness, Slicedstone mosaics on a roll are incredibly lightweight, easy to handle, and can offer a saving of up to 60% less grout.