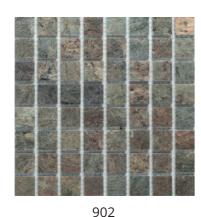

#### Choose from 10 stylish finishes

| Colour Code | Colour Name Marmox UK          |
|-------------|--------------------------------|
| 901         | Beige Stone                    |
| 902         | Copper Stone                   |
| 903         | Autumn Leaf                    |
| 907         | Mars Stone                     |
| 913         | Bronze                         |
| 915         | Graphite                       |
| 925         | Sea Stone                      |
| 951         | Beige Stone/Copper Stone/Slate |
| 952         | Slate/Lava Stone/Sea Stone     |
| 958         | Lava Stone/Lauze               |